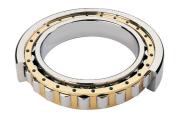

## NJ 2232 EMA-TIMKEN CYLINDRISK RULLELEJE ENRADET MED MESSINGHOLDER

High quality cylindrical roller bearing with machined brass cage from the leading manufacturer TIMKEN. Featuring the TIMKEN EMA design. A premium land-riding cage, unique internal geometries, enhanced surface finishes and a compact design. All this adds up to longer life, improved uptime and reduced maintenance costs.